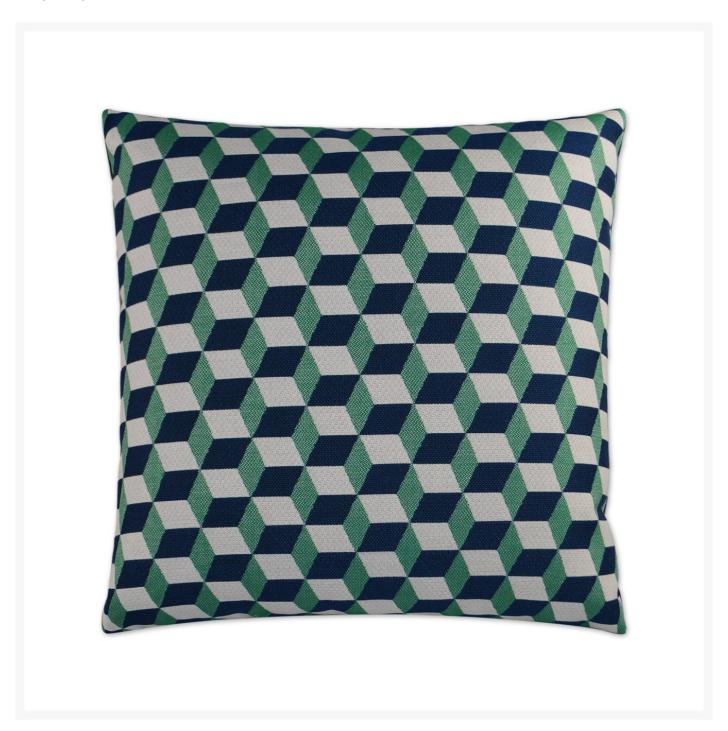

## Puzzle Emerald Outdoor Pillow 22x22

DVK-OD-249-E

Puzzle in Emerald features a retro geometric cube pattern and comes with an indigo colored solid back fabric. This accent pillow may be available as a lumbar pillow. The Puzzle Pillow may be found in these colorways: Emerald and Graphite.