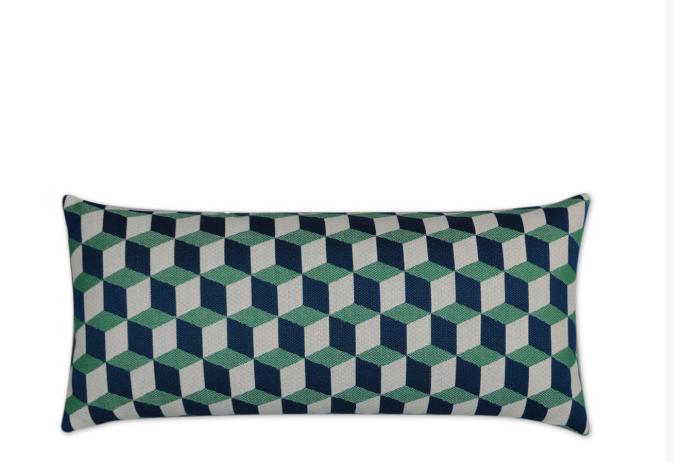

## Puzzle Emerald Lumbar Outdoor Pillow 24x12

DVK-OD-250-E

Puzzle Lumbar in Graphite features a retro geometric cube pattern and comes with a charcoal colored solid back fabric. This accent pillow may be available as a square pillow. The Puzzle Pillow may be found in these

colorways: Emerald and Graphite.

- These fashionable outdoor accent pillows are the perfect way to update the look of your patio furniture
- Polyester Angel Hair Down Alternative insert
- Only the highest quality materials for durability, longevity, and comfort
- High abrasion and pill-resistant
- Quick Dry
- Stain and liquid resistant
- Ultraviolet & fade resistant
- Mildew, mold & rot resistant
- Resists Dry & Wet Crocking
- Made in the USA
- Note: These pillows are made to order and cannot be cancelled, refunded, or returned