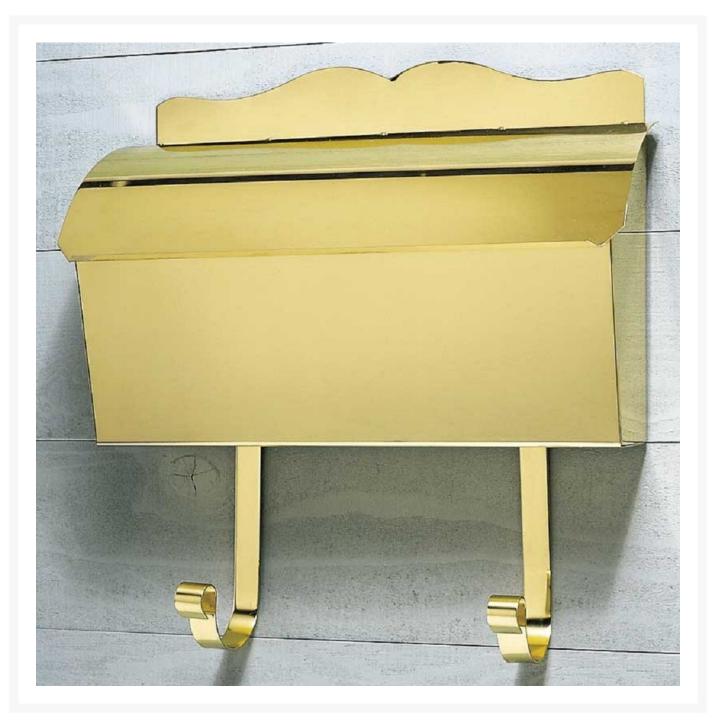

## Provincial Brass Rolled Top Mailbox -Wall Mount

QUA-MB-900-PB

Rustic handcrafted old world charm comes to life in the Provincial Collection. These elegant (roll top) wall mount mailboxes are handcrafted one at a time from heavy gauge brass and copper in the old world

- Handcrafted from solid, heavy gauge premium brass
- Polished brass is protected with a lacquer finish
- Includes brass hooks
- Easy installation
- Also available in antiqued hammered patina
- Dimensions: 10H x 14.5L x 3.5D inches