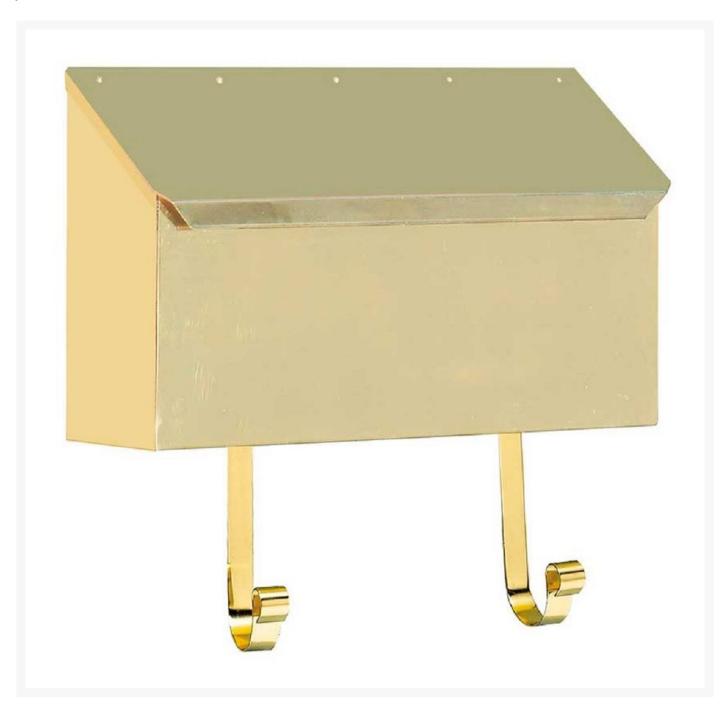

## Provincial Brass Mailbox - Horizontal Wall Mount

QUA-MB-500-PB

Rustic handcrafted old world charm comes to life in the Provincial Collection. These elegant (horizontal) wall mount mailboxes are handcrafted one at a time from heavy gauge brass and copper in the old world tradition. Note: the brass mailboxes have a lacquer finish to help protect them. To help preserve the polished