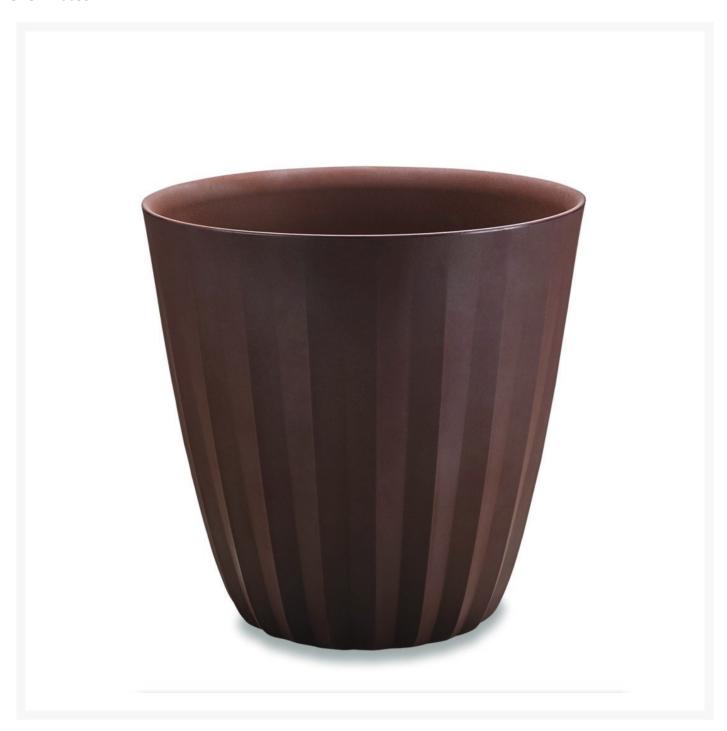

## Pleat Tall Planter 23" Diameter

CRGN-A6659

A timeless, modern pleat design offers an intriguing rhythm that will take your plant display to a whole new level. These big planters create a versatile look that can transition effectively into any setting. The larger tall sizes are ideal for oversized spaces and deep-rooted trees while maintaining small footprints. With a variety

of sizes and colors that can be used in clusters, the Pleat planters will enhance any indoor or outdoor space.

- Price is listed per item; minimum order quantity of two
- Lightweight
- Weather-resistant
- Anti-shock and crack-proof molded resin
- Multiple color choices available
- Total Dimensions: 27H x 23 inch diameter; 10.1 lbs
- Interior Dimensions: 21.1 inch diameter
- Base Dimensions: 11.4 inch diameter