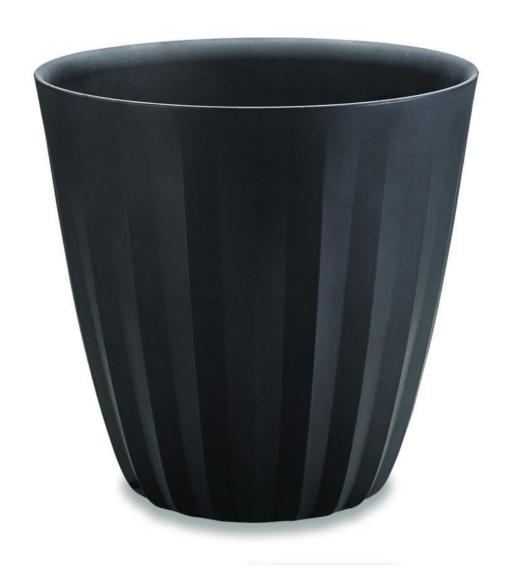

## Pleat Planter 23" Diameter

CRGN-A6658

A timeless, modern pleat design offers an intriguing rhythm that will take your plant display to a whole new level. These big planters create a versatile look that can transition effectively into any setting. The larger tall sizes are ideal for oversized spaces and deep-rooted trees while maintaining small footprints. With a variety

of sizes and colors that can be used in clusters, the Pleat planters will enhance any indoor or outdoor space.

- Price is listed per item; minimum order quantity of two
- Lightweight
- Weather-resistant
- Anti-shock and crack-proof molded resin
- Multiple color choices available
- Total Dimensions: 23H x 23 inch diameter; 7.7 lbs
- Interior Dimensions: 22.1 inch diameter
- Base Dimensions: 11.4 inch diameter