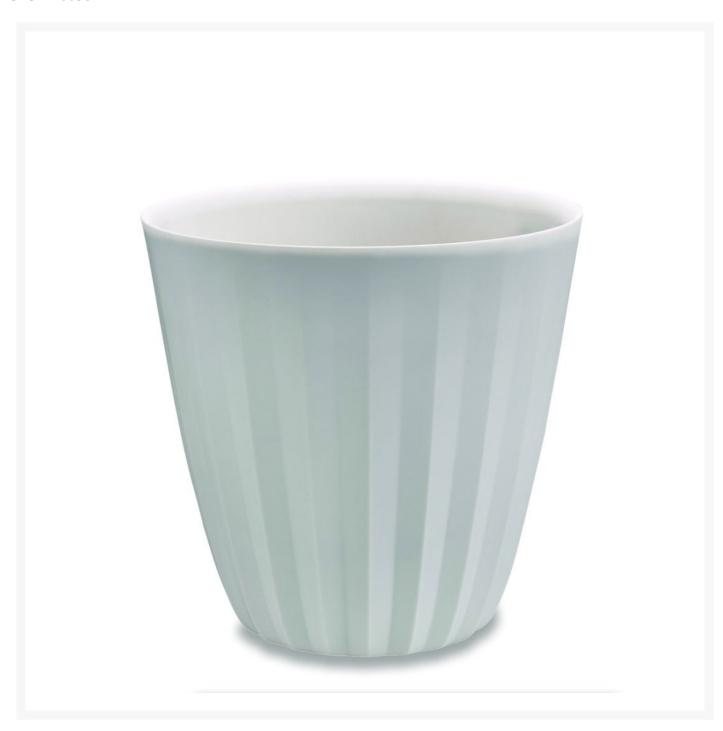

## Pleat Planter 15" Diameter

CRGN-A6638

A timeless, modern pleat design offers an intriguing rhythm that will take your plant display to a whole new level. These big planters create a versatile look that can transition effectively into any setting. The larger tall sizes are ideal for oversized spaces and deep-rooted trees while maintaining small footprints. With a variety

of sizes and colors that can be used in clusters, the Pleat planters will enhance any indoor or outdoor space.

- Price is listed per item; minimum order quantity of two
- Lightweight
- Weather-resistant
- Anti-shock and crack-proof molded resin
- Multiple color choices available
- Total Dimensions: 15H x 15 inch diameter; 3.5 lbs
- Interior Dimensions: 22.1 inch diameter
- Base Dimensions: 7.5 inch diameter