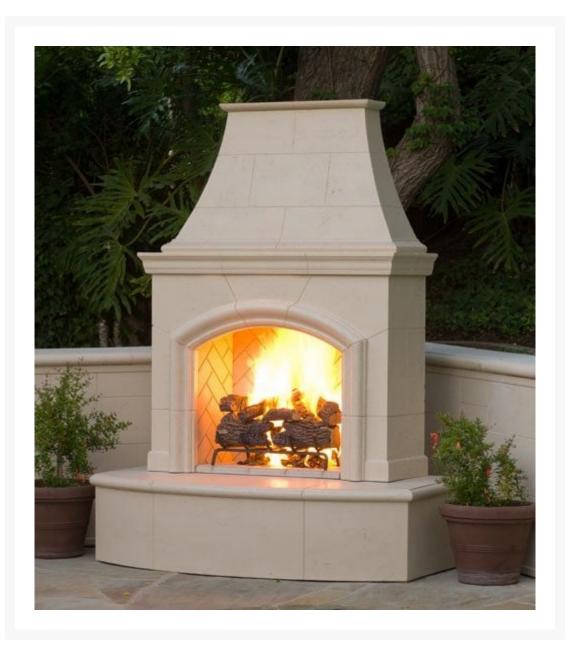

## **Phoenix Fireplace**

CGP-017/117

The Phoenix Fireplace will be a striking addition to your outdoor living space. This elegant fireplace is well designed and will bring warmth to you and your family while extending the seasons.

- Includes fireplace body, chimney, firebox, 2 walls, 4 herringbone firebox liners; Logs sold separately
- Natural gas or propane burner sold separately (CGP-Burners)
- Multiple hearth choices available
- Choose from vented or vent-free

- Glass-fiber reinforced concrete construction
- Dimensions: 65"L x 36"W x 87"H; 1100 lbs; 7 pieces
- Made in the United States