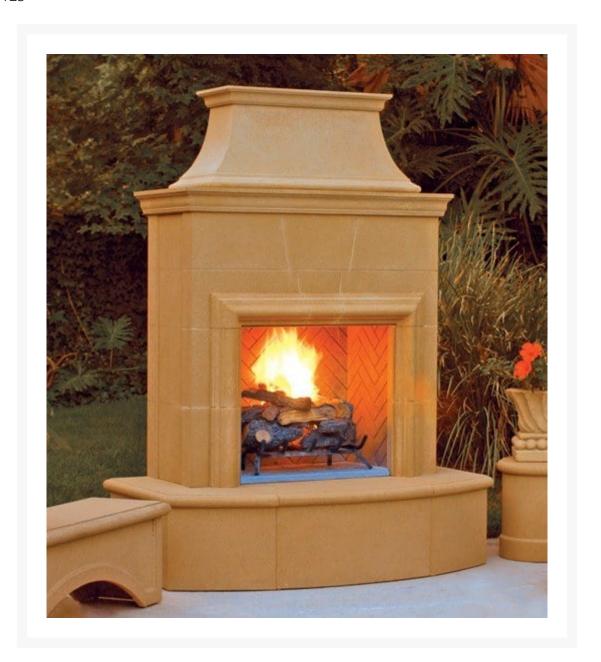

## Petite Cordova Fireplace

CGP-025/125

The Petite Cordova Fireplace will be a striking addition to your outdoor living space. This elegant fireplace is well designed and will bring warmth to you and your family while extending the seasons.

- Includes fireplace body, chimney, firebox, 2 walls, 4 herringbone firebox liners; Logs sold separately
- Natural gas or propane burner sold separately (CGP-Burners)
- Multiple hearth choices available
- Choose from vented or vent-free

- Glass-fiber reinforced concrete construction
- Dimensions: 65"L x 36"W x 84"H; 1100 lbs; 10 pieces
- Made in the United States