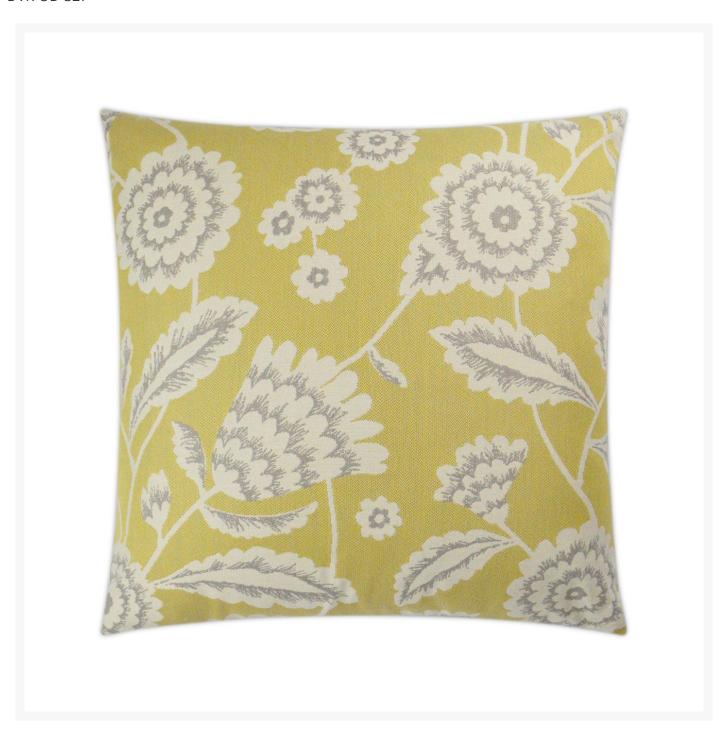

## Penelope Outdoor Pillow 22x22

DVK-OD-327

This premium floral pillow is great for pairing with your accent pillows. It has the same fabric back to back.

• These fashionable outdoor accent pillows are the perfect way to update the look of your patio furniture