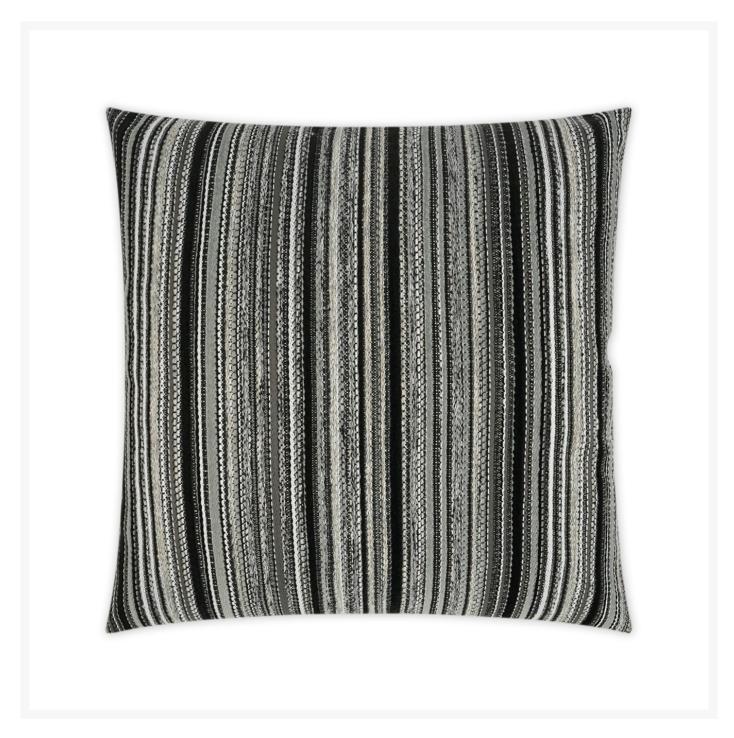

## Peerless Stripe Black Outdoor Pillow 22x22

DVK-OD-336-B

This premium, geometric patterned pillow is a great for pairing with your accent pillows. It has the same fabric back to back.

- These fashionable outdoor accent pillows are the perfect way to update the look of your patio furniture
- Polyester Angel Hair Down Alternative insert
- Only the highest quality materials for durability, longevity, and comfort
- High abrasion and pill-resistant
- Quick Dry
- Stain and liquid resistant
- Ultraviolet & fade resistant
- Mildew, mold & rot resistant
- Resists Dry & Wet Crocking
- Made in the USA
- Note: These pillows are made to order and cannot be cancelled, refunded, or returned