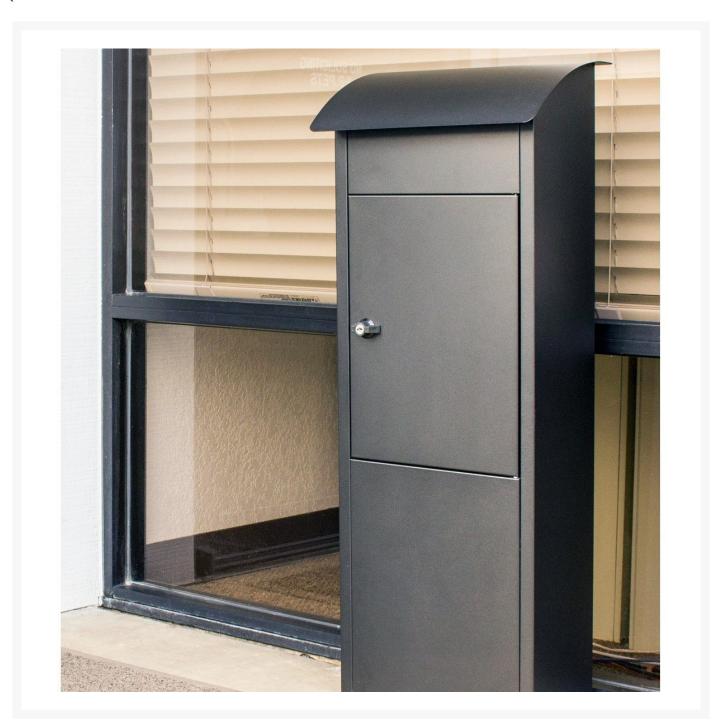

## Parcel Sentry Locking Parcel and Mailbox

QUA-WF-PB007

The Parcel Sentry locking top loading freestanding parcel mailbox features a curved soft closing lid which covers the incoming parcel drop opening. When the lid is raised up, a steel plate lifts inside with lid, then

parcel is placed though top and drops into the locking compartment (when lid is closed) keeping contents safe from unwanted hands. Built from thick heavy gauge galvanized steel, this parcel box has a tough black powder coat finish. The locking retrieval door is fitted with a butterfly lock and comes with a set of keys.

- Handcrafted from solid, heavy gauge galvanized steel
- Maximum parcel size: 12L x 12W x 5-1/2H inches
- Includes lock and set of keys
- Easy installation
- Tough powder coated finish
- Dimensions: 40L x 15.5W x 10D inches