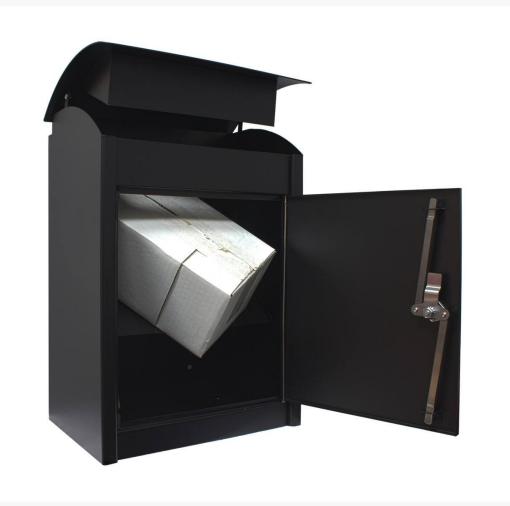

## Parcel Sentry Junior Locking Parcel and Mailbox

QUA-WF-PB019

The Parcel Sentry Junior is a top loading, locking wall mount parcel mailbox. It features a curved, soft closing lid which covers incoming parcel drop opening. When the lid is raised up a steel plate lifts inside with the lid, then the parcel is placed though the top and drops into a locking compartment (when the lid is closed) keeping contents safe from unwanted hands. Built from thick, heavy gauge galvanized steel with a tough black powder coat finish. Locking retrieval door is fitted with a butterfly lock and comes with a set of keys.

- Handcrafted from solid, heavy gauge galvanized steel
- Maximum parcel size: 9L x 9-3/4W x 5-7/8D inches
- Includes lock and set of keys
- Easy installation

- Tough powder coated finish
- Dimensions: 19.5L x 13.5W x 9.5D inches