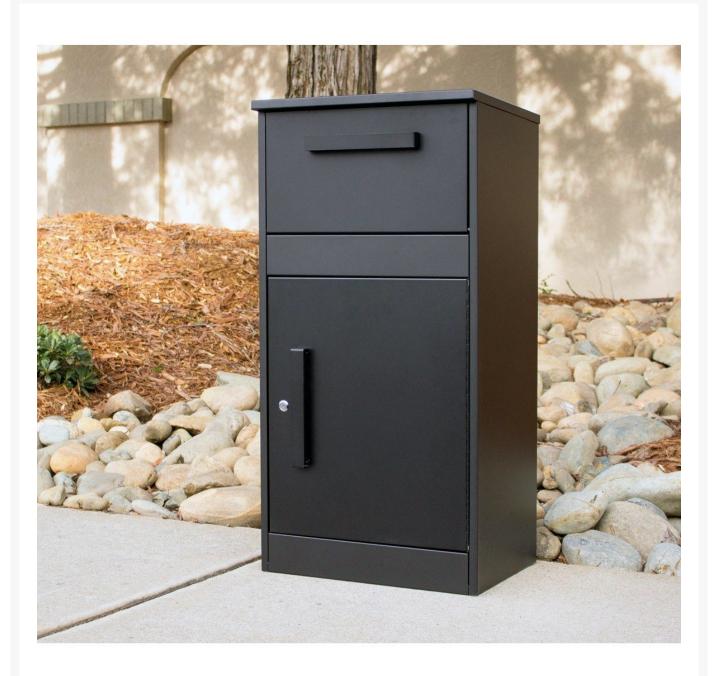

## Parcel Defender Freestanding Locking Mailbox

QUA-WF-PB003

Do you need more room? The Parcel Defender is a freestanding locking parcel mailbox which can hold several small packages and mail. Built from thick heavy gauge galvanized steel, this parcel box has a tough

black powder coated finish. A locking retrieval door has a handle for easy open and shut. The incoming parcel door also has a handle for easy open and shut and can receive a maximum parcel size of: 16" x 11-3/4" x 8-1/4". Parcel box includes lock and a set of keys.

- Handcrafted from solid, heavy gauge galvanized steel
- Parcel opening: 16-1/2W x 13L x 7-1/2D inches
- Includes lock and set of keys
- Easy installation
- Tough powder coated finish
- Dimensions: 39.5L x 19.5W x 15D inches