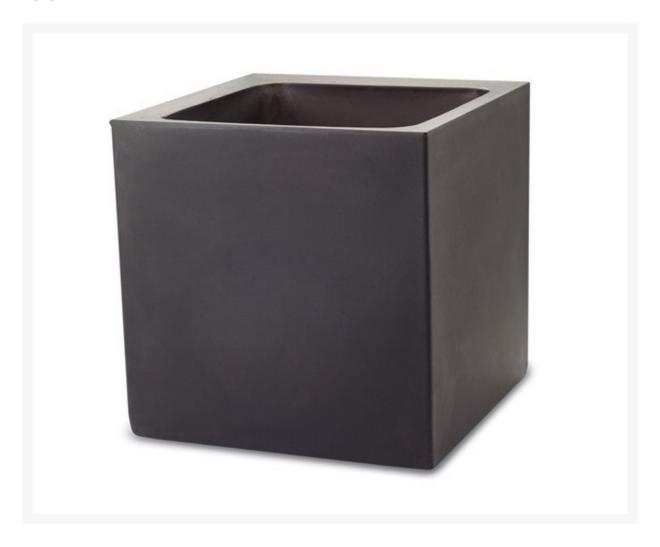

## Pandora Planter 19" Tall

CRGN-A7323

The refined design of Crescent Garden's 100% recyclable planters provide great variety and versatility to choose from. Our breakthrough innovation in these environmentally friendly and food-safe planters allow for healthier plants and more efficient gardening. Our double wall planters also protect the roots during temperature shifts. Using quality materials that are backed by a 10-year warranty, our lightweight modern square planters are known for their durability.

- Price is listed per item; minimum order quantity of two
- Lightweight
- Weather-resistant
- Anti-shock and crack-proof molded resin
- Multiple color choices available
- Total Dimensions: 19L x 19W x 19.3H inches: 13.2 lbs
- Interior Dimensions: 15.4L x 15.4W x 13.5H inches

• Base Dimensions: 19L x 19W inches