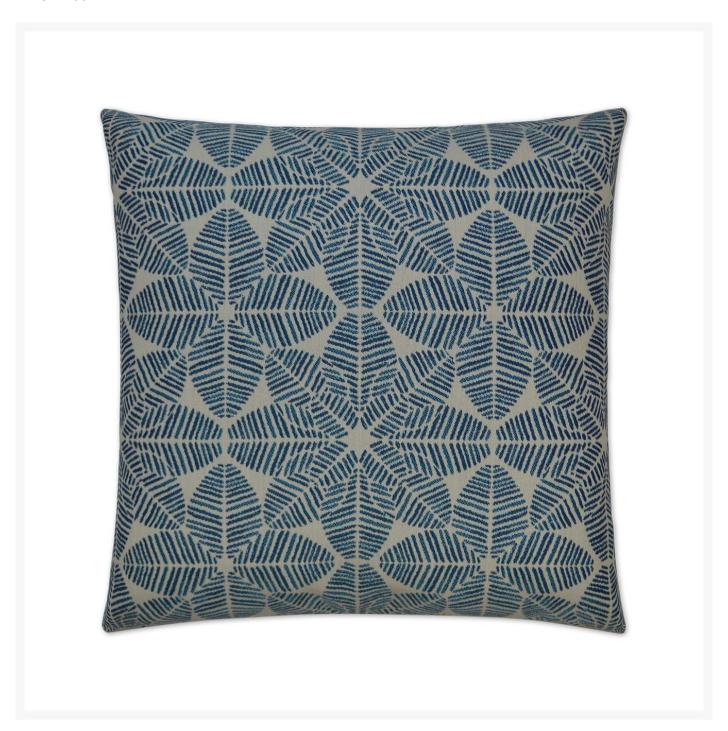

## Palmetto Blue Outdoor Pillow 22x22

DVK-OD-200-B

Palmetto features leaf motifs in a trellis arrangement that make up a natural looking pattern. This pillow has the same fabric on front and back. It may also be available in the colorways: Spearmint and Paprika.