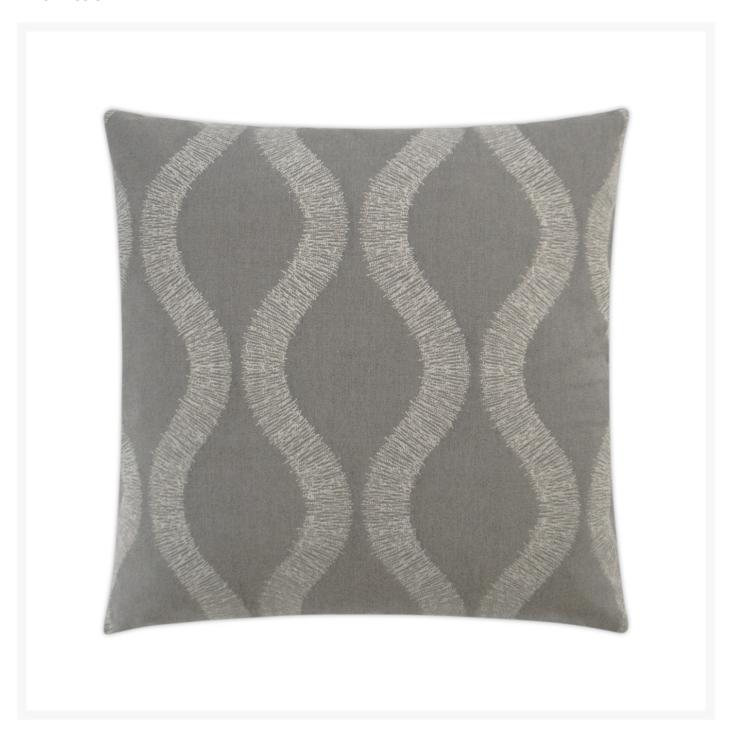

## Overlock Stone Outdoor Pillow 22x22

DVK-OD-255-S

Overlock in Stone features a trellis pattern on a grey base. The pillow has a solid cream-colored back fabric. Overlock may be available in these colors: Midnight and Stone.