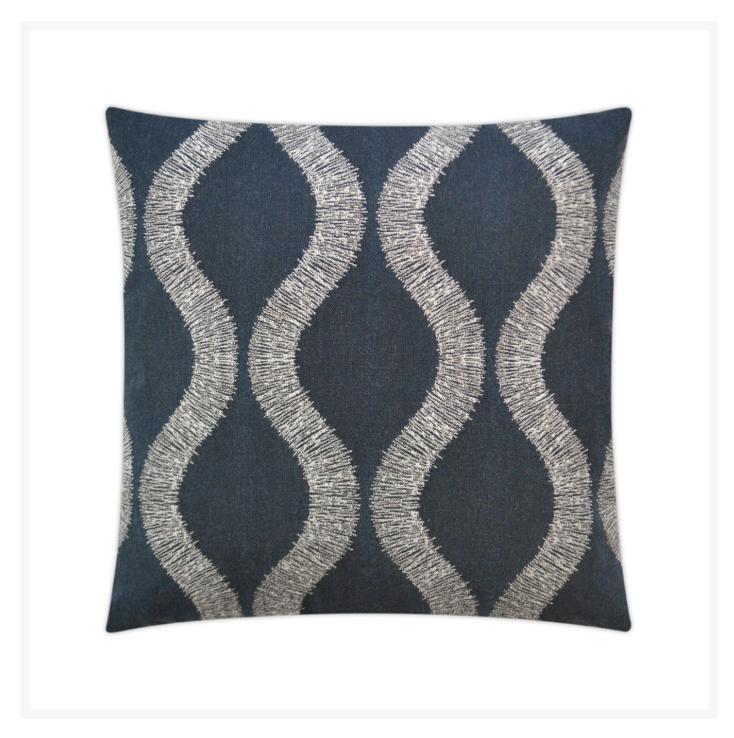

## Overlock Midnight Outdoor Pillow 22x22

DVK-OD-255-M

Overlock in Midnight features a trellis pattern on a navy base. The pillow has a solid white back fabric. Overlock may be available in these colors: Midnight and Stone.