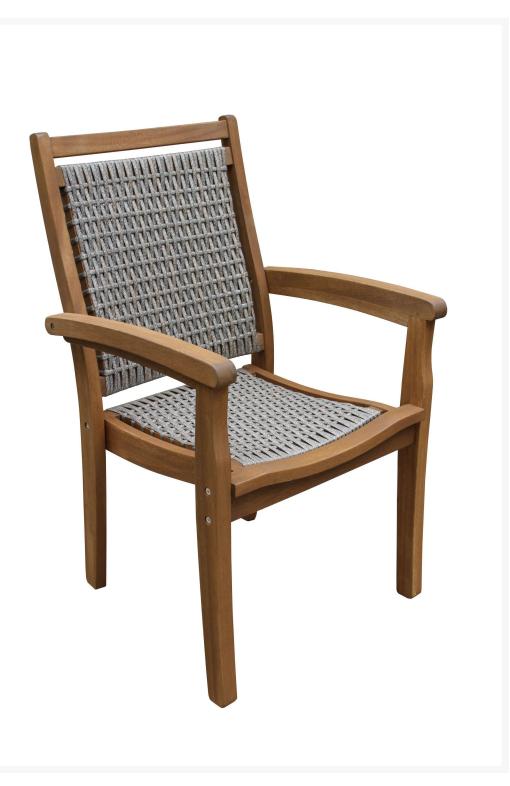

## Outdoor Interiors Wicker and Eucalyptus Stackable Gray Armchair

WQS-OTIN-21090GR

The Outdoor Interiors Eucalyptus and Gray Wicker Armchair provides great comfort for dining and lounging and stacks for storage and portability.

This all-weather resin wicker and eucalyptus hardwood armchair is made from sustainable, plantation-grown eucalyptus for long-lasting outdoor use and durability in all climates and is finished with a beautiful brown umber stain.

Being on-trend, we have designed this chair with our comfortable and carefree driftwood gray textured HDPE all-weather woven wicker. The chair also stacks easily for storage.

- Includes: 1 stackable armchair
- Artisan made from plantation grown Brazilian eucalyptus hardwood
- Attractive gray textured wicker with curved seat
- Stainless steel hardware
- Protective resin foot pads
- Dimensions: 25"W x 23"D x 37.5"H; 23lbs
- Seat Dimensions: 18"L x 17"W x 18"H
- Arm Height: 26.5"H
- Weight Capacity: 250 lbs