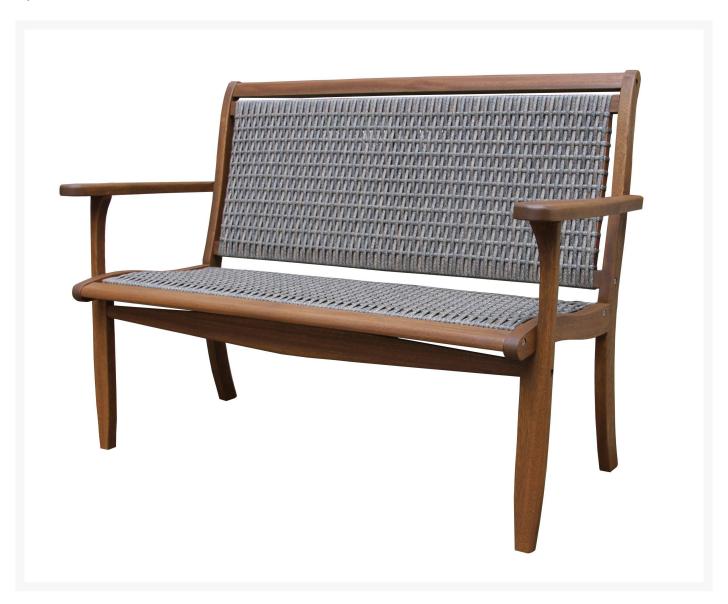

## Outdoor Interiors Wicker and Eucalyptus Bench

WQS-OTIN-21465GR

The Outdoor Interiors Gray Wicker & Eucalyptus Bench provides curvy style and comfort! The bench is made from Plantation-Grown Eucalyptus Hardwood with a Beautiful Brown Umber Stain Finish and HDPE Allweather gray-toned wicker. The comfortable seat and back need no cushion, and it goes great by itself or with the matching lounger to make a great set!

- Includes: 1 bench
- All-weather wicker
- Plantation grown eucalyptus

- Umber stain finish
- No cushions needed
- Includes stainless steel hardware and protective resin footpads
- Dimensions: 51"L x 25.5"W x 37"H; SH 18"; AH 27"; 34 lbs
- Seat Dimensions: 47"L x 19"W