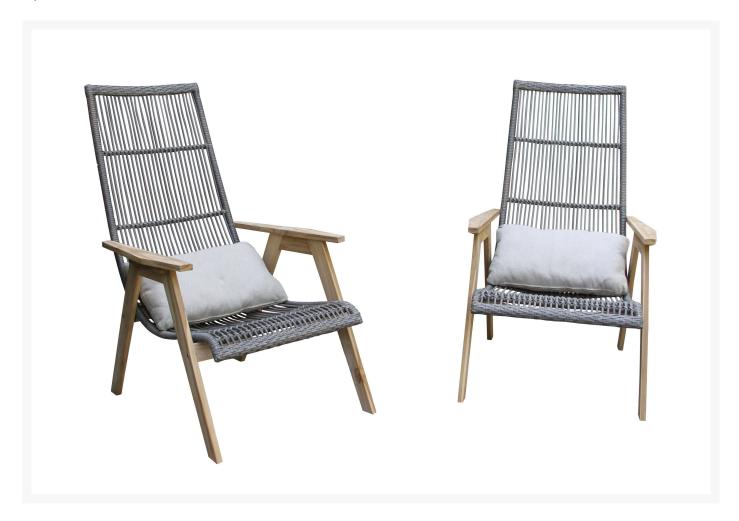

## Outdoor Interiors Teak and Wicker Basket Lounge Chair - Set of 2

WQS-OTIN-TNA2155

Our unique and stylish Basket Loungers provide the ultimate comfort and show-stopping look for any patio and garden. They can be paired with our matching ottomans and various accent tables to complete the setting. The Outdoor Interiors Teak & Wicker Basket Lounger is crafted from the highest quality materials starting with all-Natural plantation-grown FSC Teak wood for long-lasting outdoor use and outstanding durability. Our Ash Gray HDPE All-Weather Wicker, handwoven around durable powder-coated aluminum frames, provides lasting strength, exceptional durability, and stainless steel hardware. Each lounger includes an Olefin Pillow for versatile comfort and lumbar / neck support while lounging. Our Danish styling is designed with clean lines and classic form that brings out the best in what we do and who we are as a company today.

- Includes: 2 lounge chairs
- Includes Stainless Steel Hardware & Protective Resin Footpads

- Durable powder-coated aluminum frame
- All-weather HDPE wicker resists fading and peeling
- Mildew-resistant Olefin pillows included
- Dimensions: 27"W x 40"D x 44.5"H; SW: 23"; SD: 22"; SH: 15"
- Weight capacity: 250 lbs