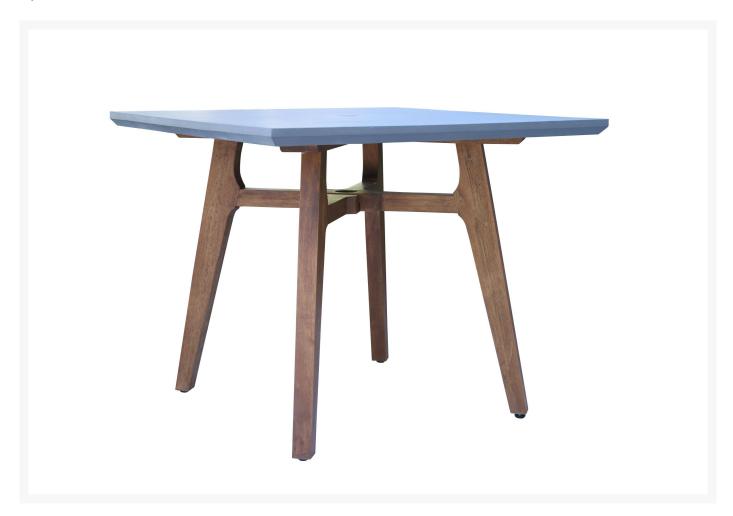

## Outdoor Interiors Square Composite and Eucalyptus Dining Table

WQS-OTIN-20936

The Outdoor Interiors furniture creates the striking finishing touch for any outdoor living space. It is made from sustainable, plantation-grown Eucalyptus. It is finished with beautiful brown umber stain for long-lasting outdoor use. The center of the table displays a handmade checkerboard runner and beautifully carved legs.

- Includes: 1 dining table
- Materials: Constructed from eucalyptus hardwood with a composite concrete top
- Steel powder coated frame (underside of the table)
- Protective resin foot pads
- Stainless Steel hardware
- Seats up to 4 people
- Has umbrella hole with matching composite plug

• Table Dimensions: 36"L x 36"W x 30"H; 85 lbs