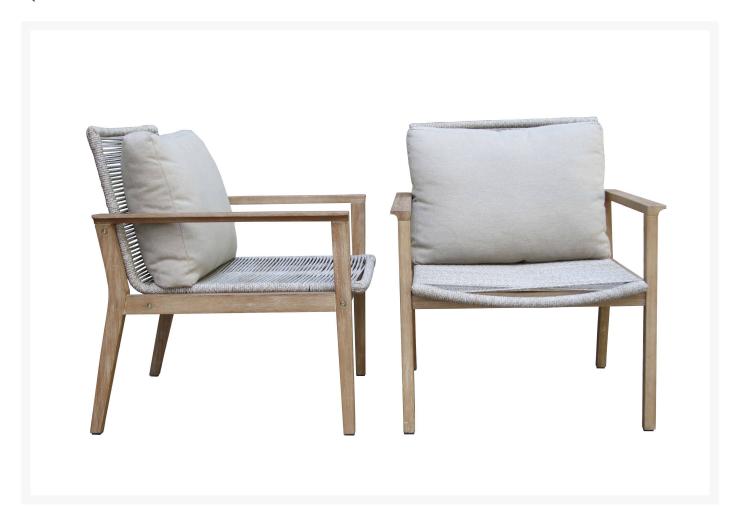

## Outdoor Interiors Rope and Eucalyptus Lounge Chair - Set of 2

**WQS-OTIN-46123** 

The Outdoor Interiors furniture creates the striking finishing touch for any outdoor living space. It is made from sustainable, plantation-grown Eucalyptus and is finished with a beautiful stain for long-lasting outdoor use.

- Includes: 2 chairs with 2 cushions
- Materials: Plantation-grown eucalyptus hardwood and gray nautical grade rope
- Powder-coated metal frame
- Protective resin foot pads
- Cushions: Olefin fabric in gray
- Chair dimensions: 28" D x 27.5" W x 32" H; SD: 23"; SW: 23.5; SH: 16"; AH: 23.5"; 22 lbs
- Weight Capacity: 250 lbs