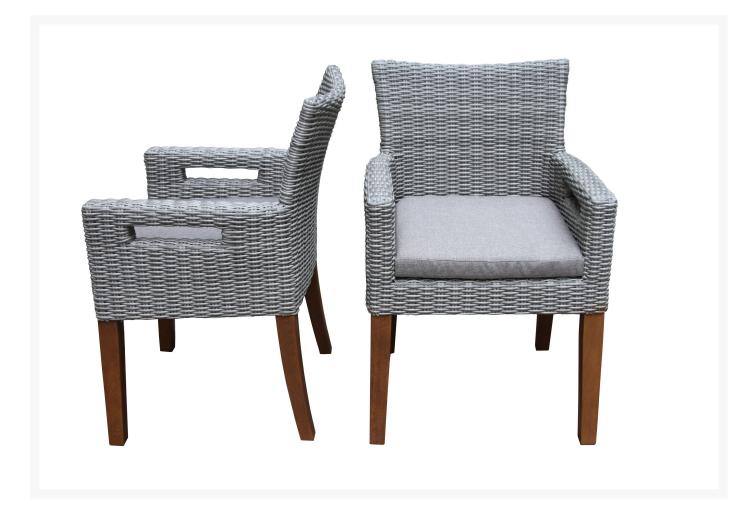

## Outdoor Interiors Gray Wicker and Eucalyptus Armchair - Set of 2

WQS-OTIN-30520

This set of two Gray Wicker & Eucalyptus Arm Chairs are made from plantation-grown Eucalyptus and grey HDPE All-Weather Wicker. The chairs are finished with a beautiful brown umber stain for long-lasting outdoor use and exceptional durability in all climates.

- Includes: 2 armchairs
- Plantation grown Brazilian eucalyptus and textured gray all-weather wicker
- Includes matching seat cushion in Olefin fabric
- Pairs well with bistro tables
- Protective resin foot pads
- Dimensions: 22.5"L x 19.5"W x 34.5"H; AH: 25"; 36lbs
- Seat Dimensions: 19"L x 18"W x 20"H