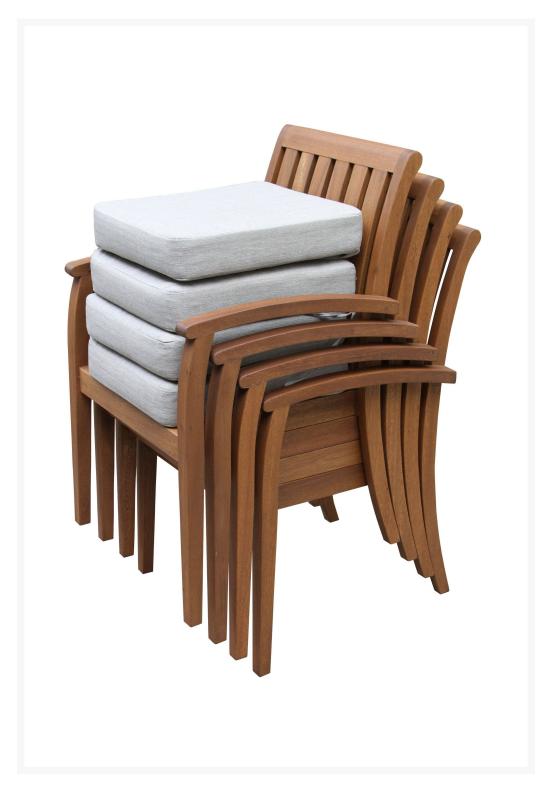

## Outdoor Interiors Eucalyptus Deluxe Stacking Dining Armchairs - Set of 4

WQS-OTIN-20505

The Outdoor Interiors furniture creates the striking finishing touch for any outdoor living space. It is made from sustainable, plantation-grown Eucalyptus and is finished with a beautiful brown umber stain for long-lasting outdoor use.

- Includes: 4 armchairs and 4 seat cushions
- Materials: Plantation-grown eucalyptus hardwood
- Protective resin foot pads
- Beige Olefin fabric cushions
- This 4 pack ships in one carton, fully assembled
- Dimensions: 24"D x 23"W x 35.5"H; SH: 19"; SD: 20"; SW: 18"; 20 lbs
- Weight Capacity: 250 lbs