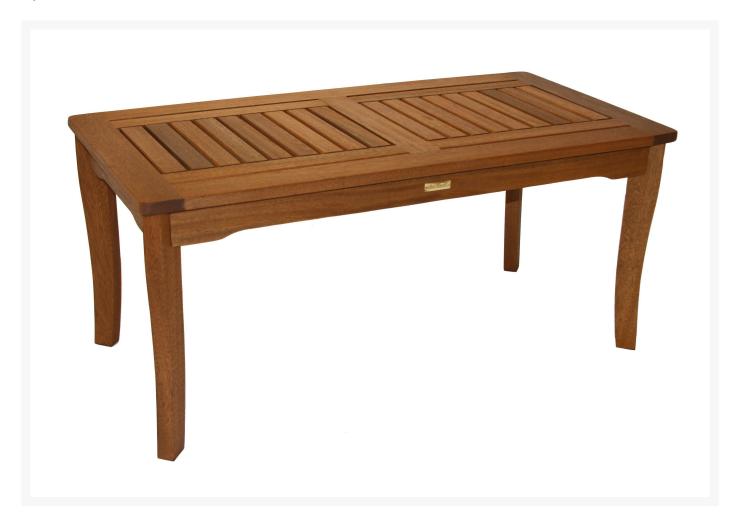

## Outdoor Interiors Eucalyptus Coffee Table

WQS-OTIN-390070

The Outdoor Interiors Eucalyptus Coffee Table creates the finishing touch for any bench arrangement in our Luxe or Venetian collections. This sturdy and elegant design will be the talk at your next party or gathering and enjoyed for many years outdoors.

The Eucalyptus Wood Coffee Table is made from plantation-grown Eucalyptus and is finished with a beautiful brown umber stain for long-lasting outdoor use and exceptional durability in all climates.

The table has beautifully curved legs that match our Eucalyptus Accent Table (19470). It displays well on patios & decks with our matching chairs, benches, loungers, and rockers.

- Includes: 1 coffee table
- Plantation grown eucalyptus hardwood

- Protective resin foot pads
- Stainless steel hardware
- Danish style with clean and classic lines
- Dimensions: 39.25L x 19.5W x 17.5H inches; q8 lbs