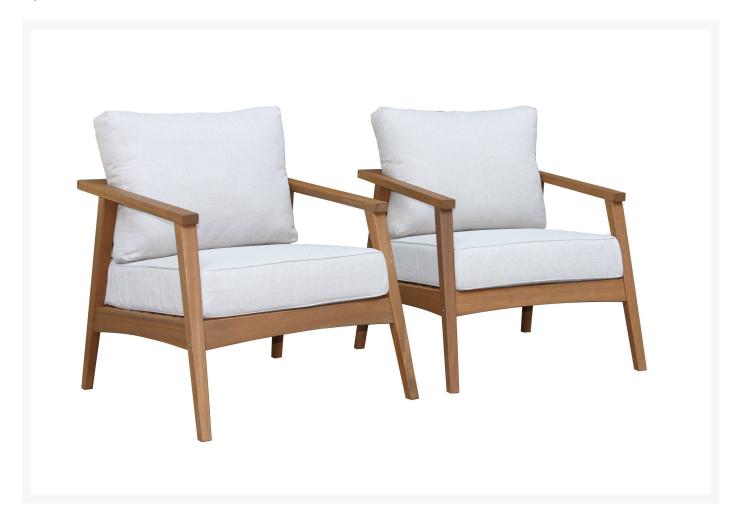

## Outdoor Interiors Eucalyptus Armchair - Set of 2

WQS-OTIN-S80022

The Outdoor Interiors furniture creates the striking finishing touch for any outdoor living space. It is made from sustainable, plantation-grown Eucalyptus and is finished with a beautiful brown umber stain for long-lasting outdoor use.

- Includes: 2 chairs with 2 cushions and 2 pillows
- Materials: Plantation-grown eucalyptus hardwood
- Stainless-steel hardware
- Protective resin foot pads
- Cushions: Olefin fabric in oatmeal
- Dimensions: 27.5"W x 32" D x 27" H"; SW: 25"; SD: 26.5"; SH: 18.5"; 30 lbs
- Weight Capacity: 250 lbs