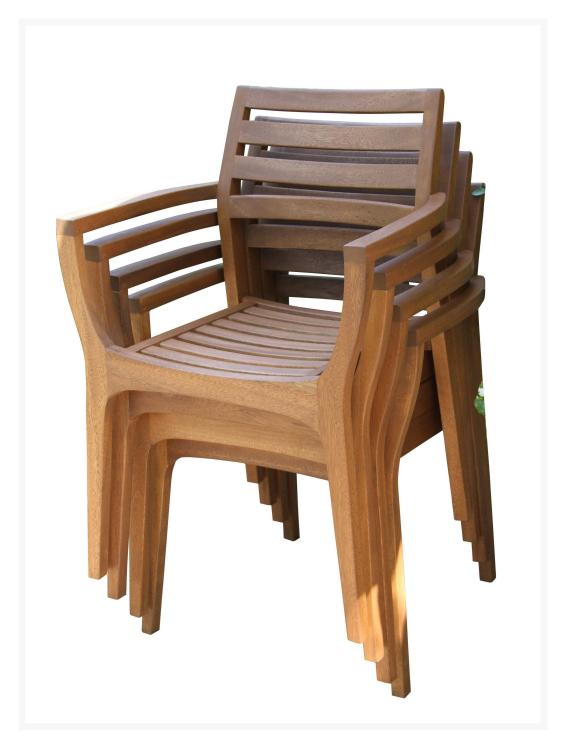

## Outdoor Interiors Brazilian Eucalyptus Danish Stacking Chair -Set of 4

WQS-OTIN-20420

The Outdoor Interiors Eucalyptus Danish Stacking Chair brings contemporary and elegant style to any setting. We've designed this chair with a comfortable pitch along with a curved seat ideal for dining or lounging, and the stackability allows for easy storage and portability.

This Danish Stacking Arm Chair is made from sustainable, plantation-grown eucalyptus hardwood and is finished with a beautiful brown umber stain for long-lasting outdoor use and exceptional durability in all climates.

The curve of the chair provides incredible comfort and does not need a cushion. This 4 pack ships in one carton, fully assembled, and stacks easily for storage!

- Includes: 4 dining chairs
- Artisan made from plantation grown Brazilian eucalyptus hardwood
- Brown umber stain
- Curved seat and footrest
- Maintain with Outdoor Hardwood/Linseed Oil 1-2 times per year to maintain finish
- Chair dimensions 18W x 23.5D x 33H inches; Seat 15W x 18L x 17.5H inches; AH 26.5; 16.5 lbs"
- Weight capacity: 250 lbs