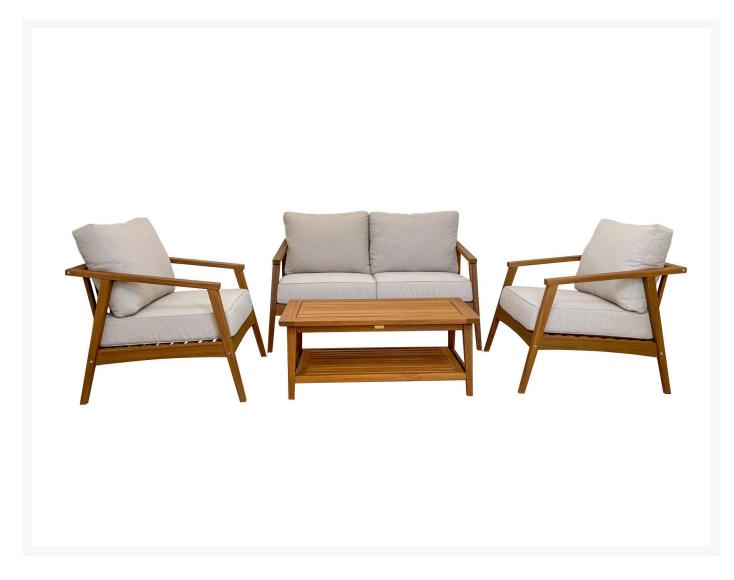

## Outdoor Interiors 4 Piece Eucalyptus Conversation Set

WQS-OTIN-S80044

The Outdoor Interiors furniture creates the striking finishing touch for any outdoor living space. It is made from sustainable, plantation-grown Eucalyptus and is finished with a beautiful brown umber stain for long-lasting outdoor use.

- Includes: 2 armchairs, 1 loveseat, 1 coffee table and 8 cushions
- Materials: Plantation-grown eucalyptus hardwood
- Stainless-steel hardware
- Protective resin foot pads
- Cushions: Olefin fabric in oatmeal

- Cushions include ties for extra support
- Loveseat dimensions: 32"L x 53.5"W x 27"H
- Armchair dimensions: 27.5"W x 32" D x 27"H"
- Coffee table dimensions: 21"L x 40"W x 16.5"H
- Weight Capacity: 250 lbs per seat