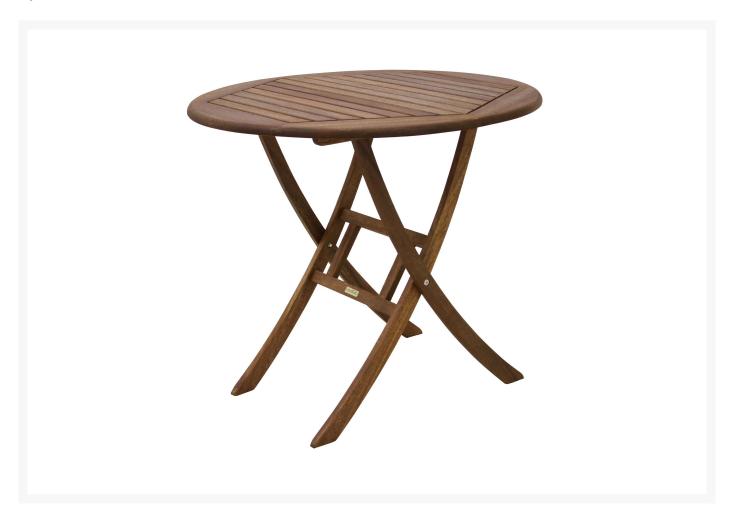

## Outdoor Interiors 30" Brazilian Eucalyptus Folding Bistro Table

WQS-OTIN-30450F

The Outdoor Interiors 30" Eucalyptus Bistro Table becomes an excellent addition to your backyard, patio, or garden.

The 30" diameter Eucalyptus Bistro Table is made from plantation-grown Eucalyptus. It is finished with a beautiful brown umber stain for long-lasting outdoor use and exceptional durability in all climates—the table pairs well with various chairs.

- Includes: 1 folding bistro table
- Plantation grown eucalyptus hardwood
- Beautiful brown umber finish
- Folds for easy transport and storage
- Indoor or outdoor use

• Dimensions: 30" diameter x 29.5"H; 15 lbs