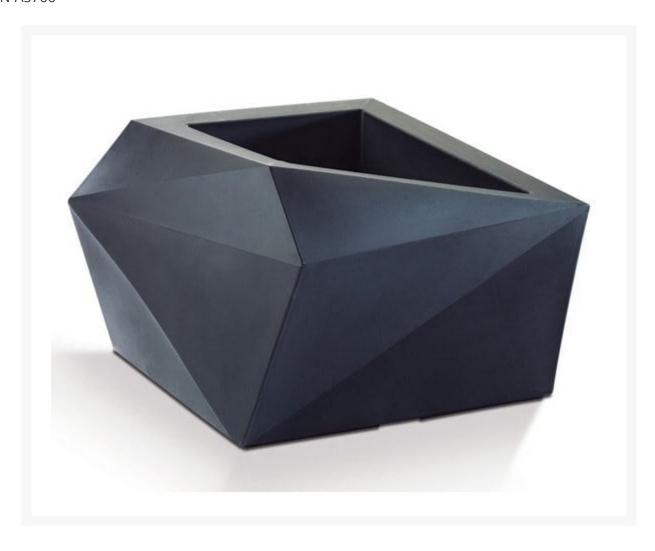

## Origami Planter 26" Tall

CRGN-A5766

Inspired by the folds created in the classic tradition of Origami, this planter is a great statement piece. Available in two different sizes they can be used in combination to highlight any outdoor or indoor environment. We feel this new style will become a Crescent iconic design.

- Price is listed per item; minimum order quantity of two
- Lightweight
- Weather-resistant
- Anti-shock and crack-proof molded resin
- Multiple color choices available
- Total Dimensions: 25.8L x 25.8W x 25.4H inches; 22.1 lbs
- Interior Dimensions: 16L x 17W x 17.8H inches
- Base Dimensions: 25.8L x 25.8W inches