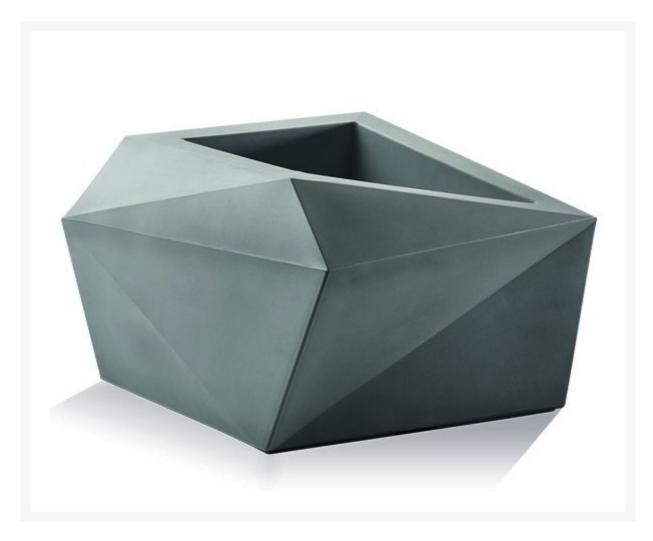

## Origami Planter 23" Tall

CRGN-A5658

Inspired by the folds created in the classic tradition of Origami, this planter is a great statement piece. Available in two different sizes they can be used in combination to highlight any outdoor or indoor environment. We feel this new style will become a Crescent iconic design.

- Price is listed per item; minimum order quantity of two
- Lightweight
- Weather-resistant
- Anti-shock and crack-proof molded resin
- Multiple color choices available
- Total Dimensions: 23L x 23W x 15H inches; 11 lbs
- Interior Dimensions: 13.5L x 12.5W x 10H inches
- Base Dimensions: 23L x 23W inches