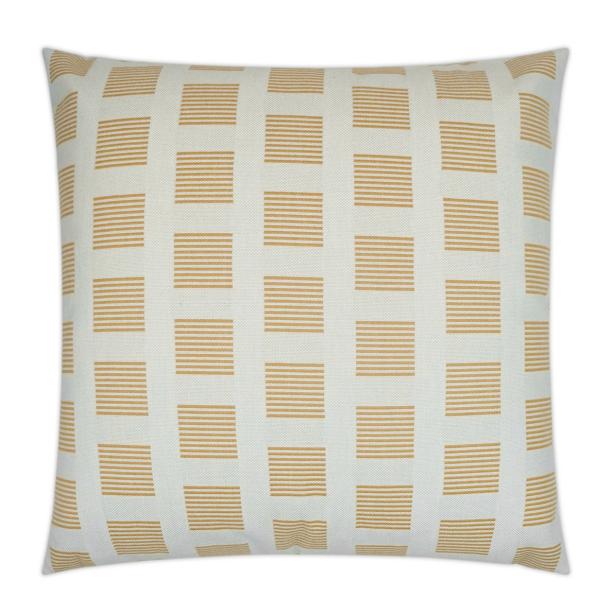

## Novara Sunshine Outdoor Pillow 22x22

DVK-OD-344-S

This premium geometric patterned pillow is a great for pairing with your accent pillows. It has the same fabric back to back.

- These fashionable outdoor accent pillows are the perfect way to update the look of your patio furniture
- Polyester Angel Hair Down Alternative insert
- Only the highest quality materials for durability, longevity, and comfort
- High abrasion and pill-resistant
- Quick Dry
- Stain and liquid resistant
- Ultraviolet & fade resistant
- Mildew, mold & rot resistant
- Resists Dry & Wet Crocking
- Made in the USA
- Note: These pillows are made to order and cannot be cancelled, refunded, or returned