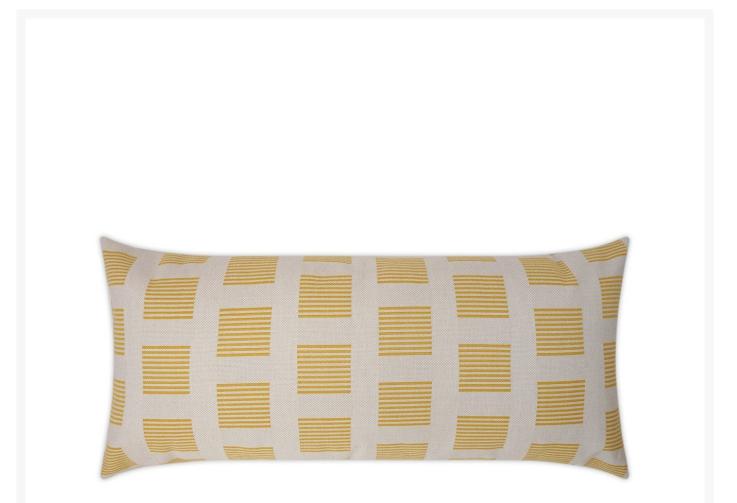

## Novara Sunshine Lumbar Outdoor Pillow 24x12

DVK-OD-345-S

This geometric pillow is great for pairing with your accent pillows. It has the same fabric back to back and can also come in as a square pillow.