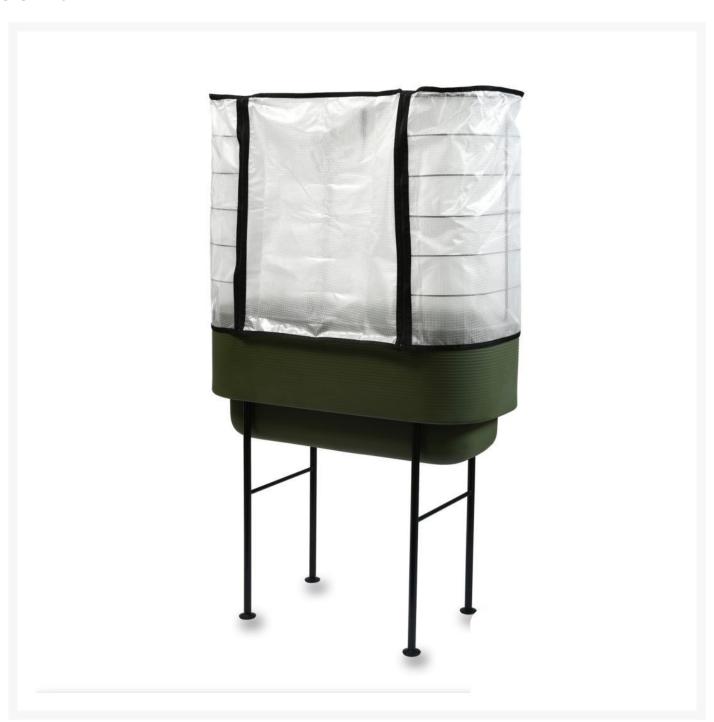

## Nest Planter Clear Greenhouse Cover

CRGN-AZ64

Thanks to an innovative self-watering design, the Nest raised bed planter is the perfect hassle-free container system to grow your herbs, vegetables and edible flowers. This clear cover protects ones' plants. It effortlessly slides over two black trellises, which are sold separately.

- Price is listed per item; minimum order quantity of two
- Lightweight
- Weather-resistant
- Anti-shock and crack-proof metal
- Three sizes available
- Cover Dimensions for 18" Nest Planter: 36.5L x 18.2W x 26.4H inches; 4 lbs
- Cover Dimensions for 22" Nest Planter: 44.7L x 22.7W x 26.4H inches; 5 lbs
- Cover Dimensions for 30" Nest Planter: 48.2L in x 30.5W x 26.4H inches; 6 lbs
- Planter and trellises sold separately