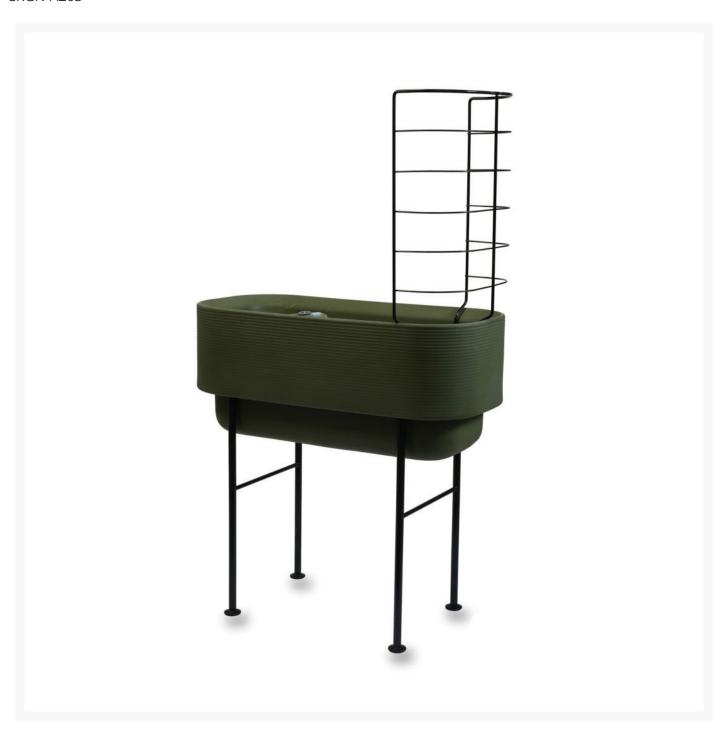

## Nest Planter Black Trellis

CRGN-AZ63

Thanks to an innovative self-watering design, the Nest raised bed planter is the perfect hassle-free container system to grow your herbs, vegetables and edible flowers. This black trellis makes the possibilities endless. Attaching effortlessly to the Nest Planter, it will allow the plants to climb and grow.

- Price is listed per item; minimum order quantity of two
- Lightweight
- Weather-resistant
- Anti-shock and crack-proof metal
- Three sizes available
- Dimensions for 18" Nest Planter: 28L x 17.6W inches; 7 lbs
- Dimensions for 22" Nest Planter: 28L x 22W inches; 8 lbs
- Dimensions for 30" Nest Planter: 29.8L in x 28W inches; 9 lbs
- Planter sold separately