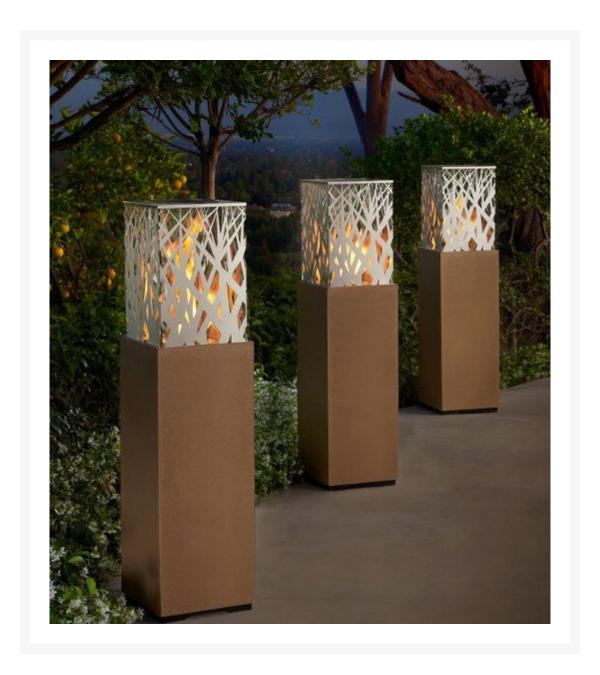

## Nest Lantern

CGP-715

The Nest Lantern features a brushed stainless steel "nest" that encloses the flames. Set on an elevated pedestal, this lantern can be used to light a path or add elegance to your outdoor living space.

- Nest Lantern come with stainless steel burner, hose and regulator
- Made from durable fiberglass reinforced concrete
- Recommended: 6 lbs fire glass in addition to the included lava granules; reflective fire glass and fire nuggets can not be used