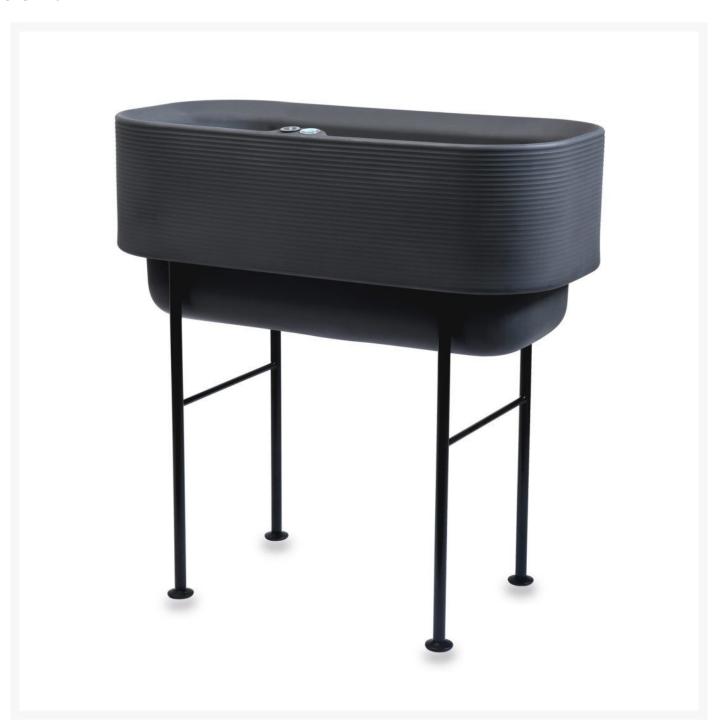

## Nest 30" x 48" Planter

CRGN-A6271

Thanks to an innovative self-watering design, the Nest raised bed planter is the perfect hassle-free container system to grow your herbs, vegetables, and edible flowers. The double-walled planter holds enough water for 2–6 weeks. Simply fill as needed and the TruDrop system keeps plants thriving without overwatering. The

raised height of the bed makes planting, weeding, and harvesting more comfortable. The elegant color options and clean textured lines makes a beautiful addition to your outdoor living space.

- Lightweight
- Weather-resistant
- Anti-shock and crack-proof molded resin
- Multiple color choices available
- Total Dimensions: 48L x 30.5W x 36H inches
- Interior Dimensions: 43L x 25.2W x 9.6H inches
- Price is listed per ite3m; minimum order quantity of two