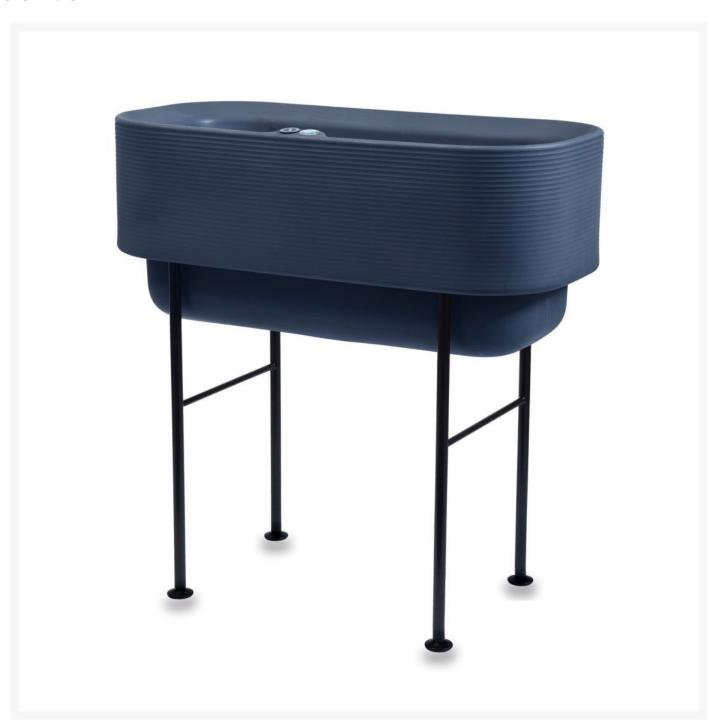

## Nest 22" x 44" Planter

CRGN-A6251

Thanks to an innovative self-watering design, the Nest raised bed planter is the perfect hassle-free container system to grow your herbs, vegetables, and edible flowers. The double-walled planter holds enough water for 2–6 weeks. Simply fill as needed and the TruDrop system keeps plants thriving without overwatering. The

raised height of the bed makes planting, weeding, and harvesting more comfortable. The elegant color options and clean textured lines makes a beautiful addition to your outdoor living space.

- Price is listed per ite3m; minimum order quantity of two
- Lightweight
- Weather-resistant
- Anti-shock and crack-proof molded resin
- Multiple color choices available
- Total Dimensions: 44.1L x 22.4W x 36H inches
- Interior Dimensions: 39.3L x 17.2W x 9.5H inches