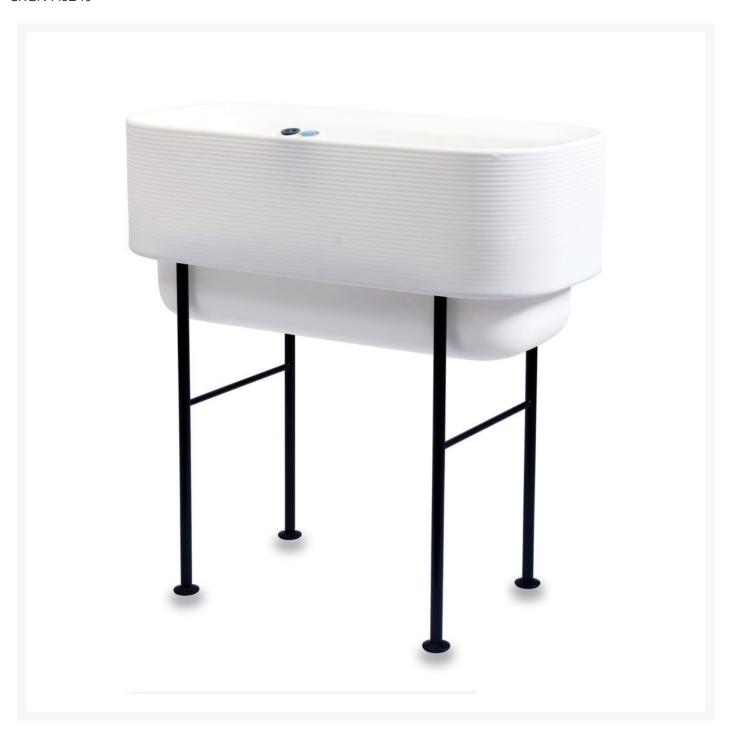

## Nest 18" x 36" Planter

CRGN-A6249

Thanks to an innovative self-watering design, the Nest raised bed planter is the perfect hassle-free container system to grow your herbs, vegetables, and edible flowers. The double-walled planter holds enough water for 2–6 weeks. Simply fill as needed and the TruDrop system keeps plants thriving without overwatering. The

raised height of the bed makes planting, weeding, and harvesting more comfortable. The elegant color options and clean textured lines makes a beautiful addition to your outdoor living space.

- Price is listed per item; minimum order quantity of two
- Lightweight
- Weather-resistant
- Anti-shock and crack-proof molded resin
- Multiple color choices available
- Total Dimensions: 36L x 17.7W x 56H inches
- Interior Dimensions: 31.L x 13.3W x 9.5H inches