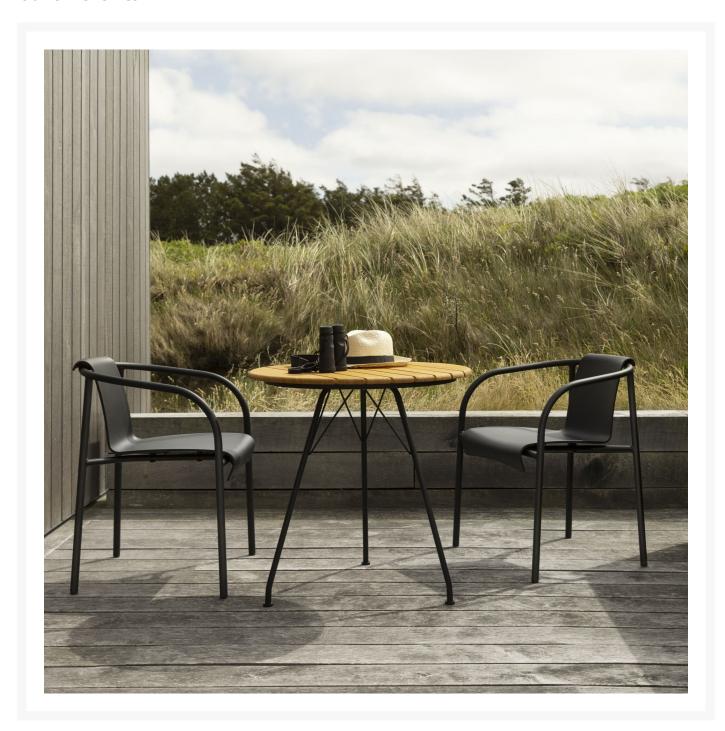

## Nami Armchair Bistro Set

HOU-BSTR-3PC-NC3

The NAMI Bistro set is the perfect addition to your outdoor living space. Constructed of recycled plastic and metal, the chairs are airy and comfortable. Made from powder-coated steel, the table is sturdy and durable.

- Includes: 2 armchairs and 1 bistro table
- Chair Frame: Powder coated metal
- Chair Seat: Recycled plastic
- Table Frame: Powder coated black steel tube
- Table Top: Bamboo lamellas
- Durable and comfortable for indoor or outdoor use
- Chair Dimensions: 23.6"L x 22.4"W x 29.5"H; SH:17.4"; 15.2 lbs
- Table Dimensions: 28.9"L x 28.9"W x 29.1"H; 28.9" diameter; 23.2lbs