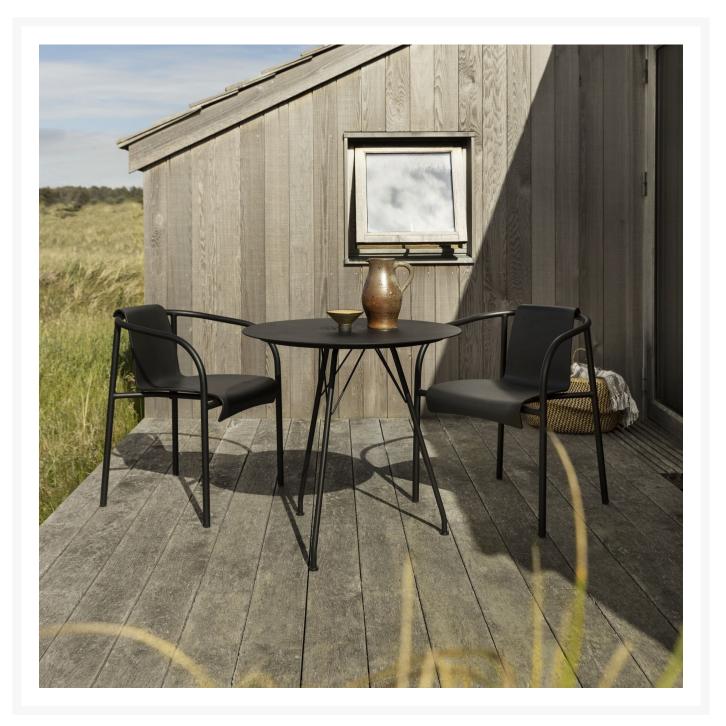

## Nami Armchair Bistro Set

HOU-BSTR-3PC-NC2

The NAMI Bistro set is the perfect addition to your outdoor living space. Constructed of recycled plastic and metal, the chairs are airy and comfortable. Made from powder-coated steel, the table is sturdy and durable.

- Includes: 2 armchairs and 1 bistro table
- Chair Frame: Powder coated metal
- Chair Seat: Recycled plastic
- Table Frame: Powder coated black steel tube
- Table Top: Powder coated black aluminum
- Durable and comfortable for indoor or outdoor use
- Chair Dimensions: 23.6"L x 22.4"W x 29.5"H; SH:17.4"; 15.2 lbs
- Table Dimensions: 29.1"L x 29.1"W x 28.5"H; 29.1" diameter; 19.8lbs