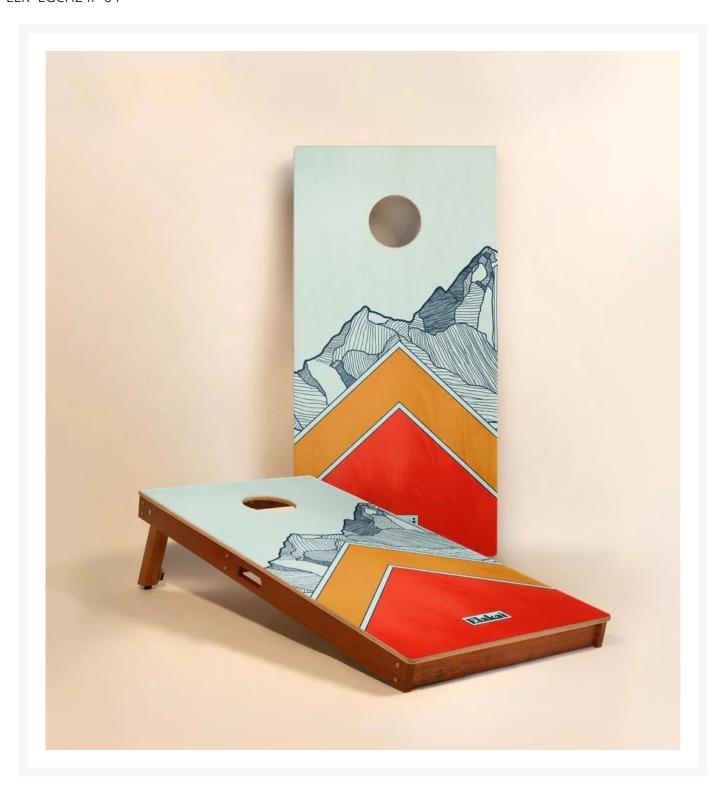

## Mount Elakai 2'x4' Cornhole Boards - Set of 2

ELK- EGCH24P-04

Carefully crafted from the finest materials, this two-by-four-foot regulation cornhole board set features a premium grade plywood deck with a beautiful mahogany frame. Outdoor-inspired graphics are printed directly to the wood surface.

Note: When not in use, this product needs to be stored indoors.

- Includes: 2 Cornhole boards; cornhole bags sold separately
- Materials: Solid mahogany frame and premium grade plywood playing surface
- Lightweight and portable with built-in carry handles
- Withstands 500+ pounds of load-bearing weight
- Sturdy mahogany legs level out the target on uneven ground
- Frame assembled with stainless steel hardware for corrosion resistance
- Magnetic fasteners hold legs when stored
- Dimensions: 48"(4ft) L x 24"(2ft)W x 4.5"H; 30 lbs