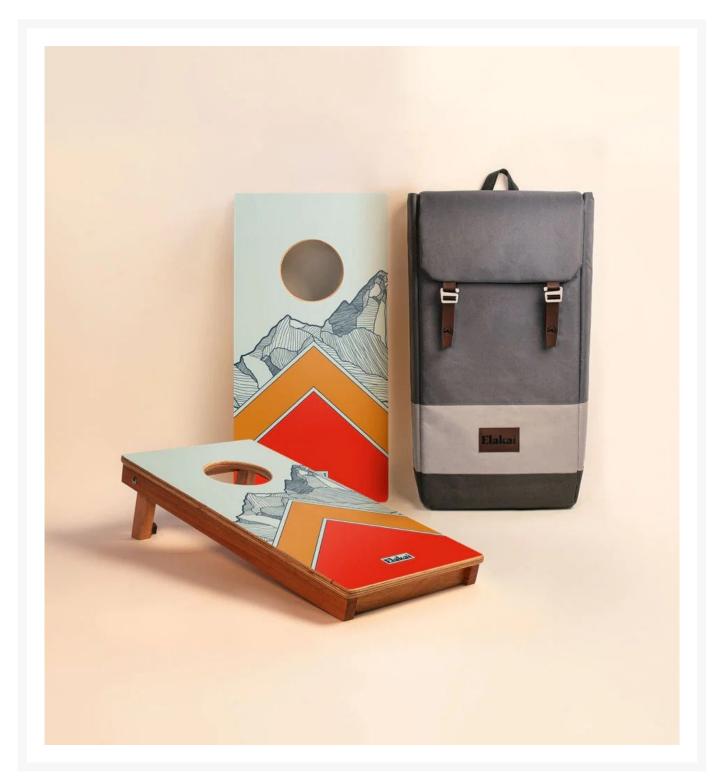

## Mount Elakai 1'x2' Compact Travel Cornhole Boards - Set of 2

ELK-EGCH12P-04

Carefully crafted from the finest materials, this one-by-two-foot regulation cornhole board set features a premium grade plywood deck with a beautiful mahogany frame. Outdoor-inspired graphics are printed directly to the wood surface.

Note: When not in use, this product needs to be stored indoors.

- Includes: 2 Cornhole boards; padded outdoor backpack
- Materials: Solid mahogany frames and premium grade plywood playing surface
- Lightweight, compact, and sturdy design for fun on the go
- Sturdy mahogany legs level out the target on uneven ground
- Frame assembled with stainless steel hardware for corrosion resistance
- Dimensions: 24"(2ft) L x 12"(1ft)W x 4.5"H; 6.87 lbs