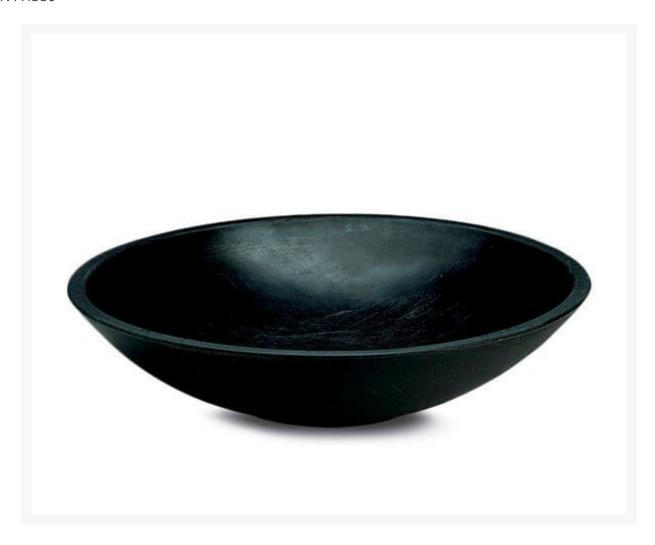

## Montana Bowl 31" Diameter

CRGN-A4580

The low profile Montana Bowls are ideal for creating succulent gardens or artistically displayed outdoor water gardens. Not ready to plant? Place these bowl planters on the coffee table to display your memory-filled collection of sea shells or use in the guest bathroom to hold bath towels.

- Price is listed per item; minimum order quantity of two
- Lightweight
- Weather-resistant
- Anti-shock and crack-proof molded resin
- Multiple color choices available
- Total Dimensions: 7.8H x 31.8 inch diameter; 7.7 lbs
- Interior Dimensions: 6.7H x 29 inch diameter
- Base Dimensions: 12.8 inch diameter