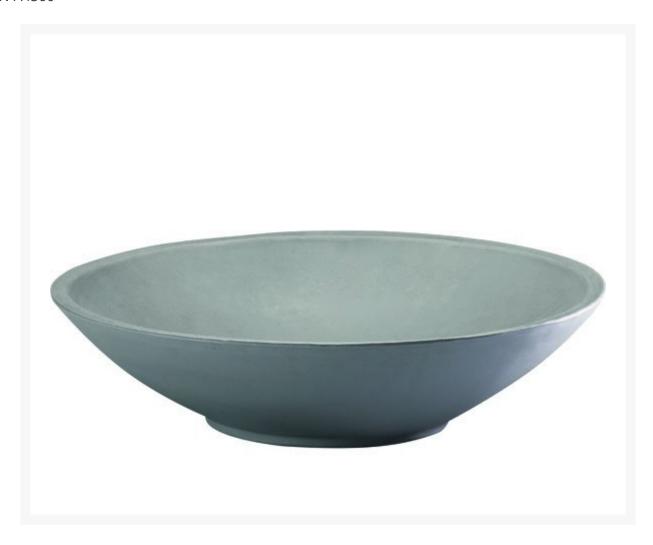

## Montana Bowl 24" Diameter

CRGN-A4560

The low profile Montana Bowls are ideal for creating succulent gardens or artistically displayed outdoor water gardens. Not ready to plant? Place these bowl planters on the coffee table to display your memory-filled collection of sea shells or use in the guest bathroom to hold bath towels.

- Price is listed per item; minimum order quantity of two
- Lightweight
- Weather-resistant
- Anti-shock and crack-proof molded resin
- Multiple color choices available
- Total Dimensions: 6.3H x 24 inch diameter; 4 lbs
- Interior Dimensions: 4.5H x 22.3 inch diameter
- Base Dimensions: 10.5 inch diameter