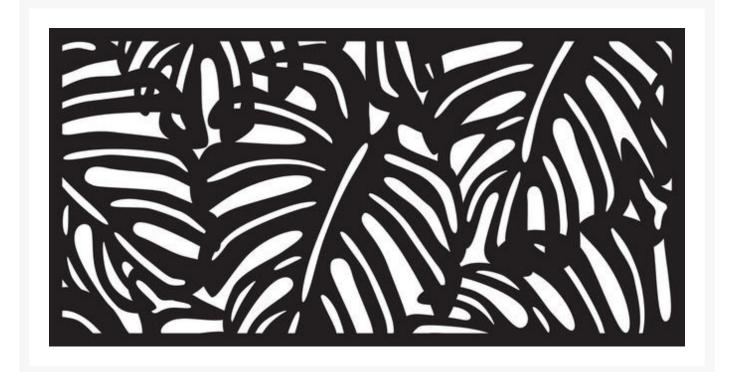

## Monstera Indoor Outdoor Decorative Relief Wall Art - 2 Pack

WQS-OUT-B-MN1206-CH\_x2

The Monstera wall art is a modern take on traditional décor. The lush leaves evoke tropical foliage, Available in Charcoal color only.