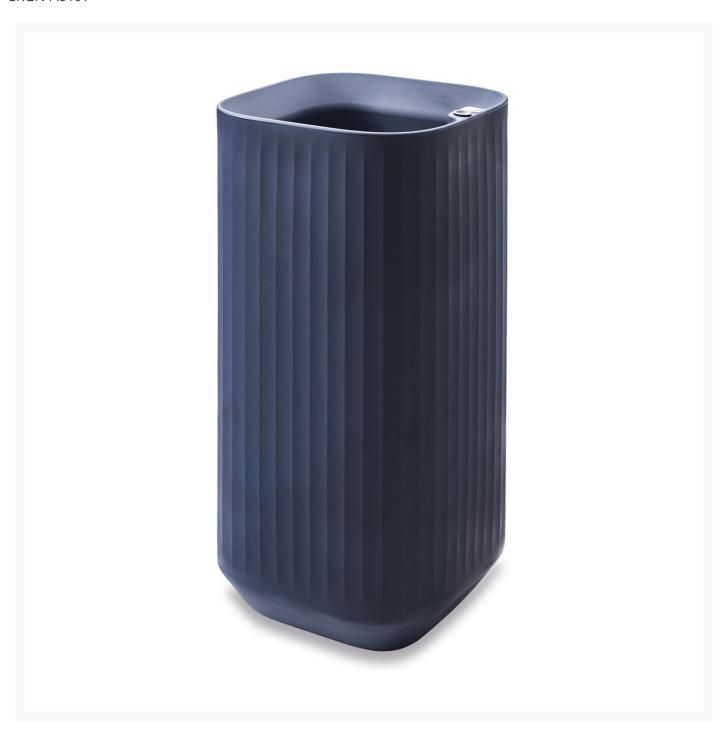

## Mod Planter Square 40" Tall

CRGN-A6197

Designed with modularity in mind, our Mod self-watering planters can be stacked and combined in hundreds of configurations to create green dividers anywhere. Use them all in one color or combine colors to create your own design. The Mod planter features a built-in TruDrop One system, which is an innovative self-

watering technology that reduces the need for watering for up to 6 weeks. Let the TruDrop system take care of an everyday chore. Then you can travel worry-free and have more time to enjoy the art of gardening.

- Price is listed per item; minimum order quantity of two
- Lightweight
- Weather-resistant
- Anti-shock and crack-proof molded resin
- Multiple color choices available
- Total Dimensions: 19.7"L x 19.7"W x 39.3"H
- Interior Dimensions: 17.52"L x 26.10"H inches