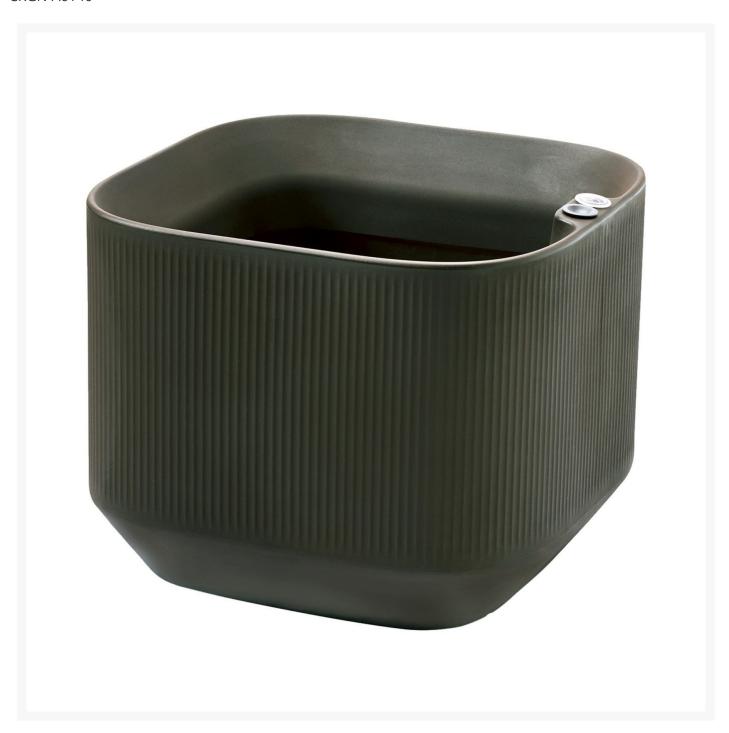

## Mod Planter Square 16" Tall

CRGN-A6140

Designed with modularity in mind, our Mod self-watering planters can be stacked and combined in hundreds of configurations to create green dividers anywhere. Use them all in one color or combine colors to create your own design. This unique trough planter makes a great styled garden bed for growing vegetables and

herbs. It also excels as a barrier. The Mod planter features a built-in TruDrop One system, which is an innovative self-watering technology that reduces the need for watering for up to 6 weeks. Let the TruDrop system take care of an everyday chore. Then you can travel worry-free and have more time to enjoy the art of gardening.

- Price is listed per item; minimum order quantity of two
- Lightweight
- Weather-resistant
- Anti-shock and crack-proof molded resin
- Multiple color choices available
- Total Dimensions: 19.7L x 19.7W x 16H inches
- Interior Dimensions: 17.52L x 8.98H inches