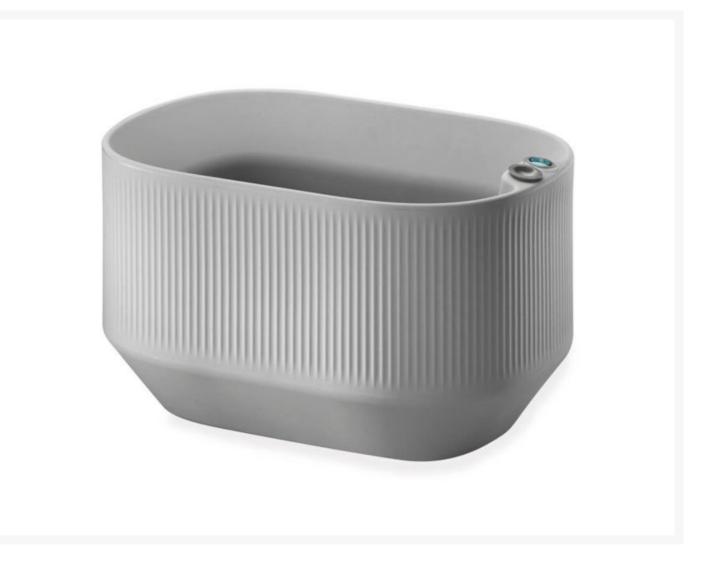

## Mod Planter Mini Trough 12" Tall

CRGN-A6130

Designed with modularity in mind, our Mod self-watering planters can be stacked and combined in hundreds of configurations to create green dividers anywhere. Use them all in one color or combine colors to create your own design. This unique trough planter makes a great styled garden bed for growing vegetables and herbs. It also excels as a barrier. The Mod planter features a built-in TruDrop One system, which is an innovative self-watering technology that reduces the need for watering for up to 6 weeks. Let the TruDrop system take care of an everyday chore. Then you can travel worry-free and have more time to enjoy the art of gardening.

- Price is listed per item; minimum order quantity of two
- Lightweight
- Weather-resistant

- Anti-shock and crack-proof molded resin
- Multiple color choices available
- Total Dimensions: 20L x 14W x 12H inches
- Interior Dimensions: 17.52L x 7.01H inches